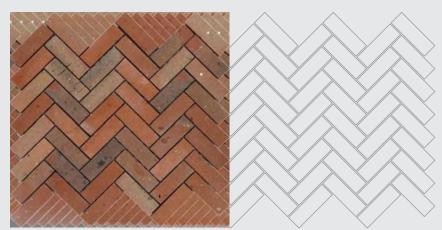

# INTRODUCING ATTRACTIVENESS IN ALL DIMENSIONS

| 203.2x76.2mm |         | 45x145mm |
|--------------|---------|----------|
|              |         |          |
|              |         |          |
| 23x73mm      | 23x48mm |          |

This collection is available in various sizes or dimensions to fit your imaginative theme in the best possible way. The edges have the utmost profound finishing with a graceful illuminating touch making it look perfect for any space.