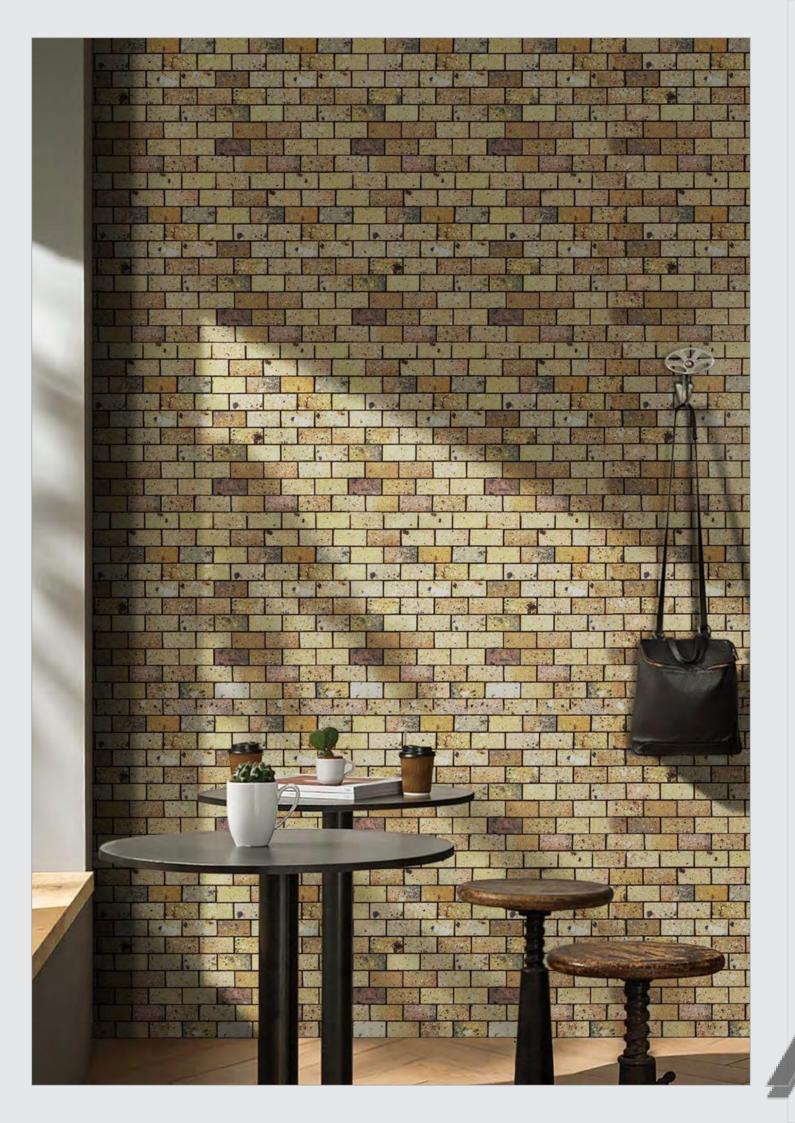

Our elite tile size impacts the overall appearance and the look that you desire. Our ideal range of this luxurious brick tiles integrates technological expertise with exquisite designs. Each tile is crafted using state-of-the-art technology to ensure superior quality. These premium surfaces come in a variety of unique designs which makes them an unparalleled masterpieces, always. With the appealing shades & features, each tile is a masterpiece on its own. Apart from having aesthetic look.



PASTING ON MESH

EREFERENCESSEREEEEEEEEE











Scratch Resistant



Easy to Maintain



Public Place

Religious





Residential











SHEET SIZE 282X292MM





## CHIP SIZE 45X145MM











































SHEET SIZE 295X298MM



# FIRE BRICKS

## CHIP SIZE 23X48MM















SHEET SIZE 295X298MM

CHIP SIZE 23X48MM







CHIP











295X298MM



CHIP SIZE 23X48MM













SHEET SIZE 285X315MM



















SHEET SIZE 285X315MM







DELE







PATTERN - BRICK BONE



SHEET SIZE 300X298MM



















SHEET SIZE 270X275MM



















270X275MM

45X95MM



75002 **RED BRICKS** 















SHEET SIZE 270X275MM



















SHEET SIZE 320X515MM



CHIP SIZE 50X200MM













SHEET SIZE 320X515MM

50X200MM



CHIP

CHIP SIZE













CHIP SIZE 203.2X76.2MM



CHIP

1













CHIP SIZE 203.2X76.2MM



CHIP

1













CHIP SIZE 203.2X76.2MM











Opp.CNG Pump, Jetpur Road, At. Bela, Morbi-363642 Gujarat, India +91 70414 99999 export@adeleceramica.com WWW.ADELECERAMICA.COM