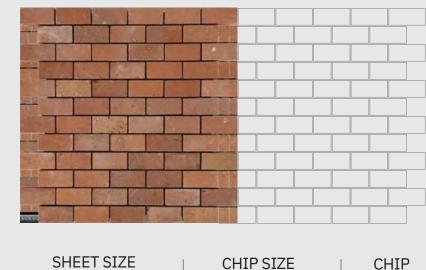

PASTING ON MESH

EREFERENCESSEREEEEEEEEE

Scratch Resistant

Easy to Maintain

Public Place

Religious

Residential

SHEET SIZE 282X292MM

## CHIP SIZE 45X145MM

SHEET SIZE 295X298MM