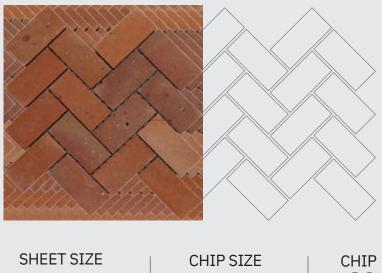

PASTING ON MESH

EREFERENCESSEREEEEEEEEE

Scratch Resistant

Easy to Maintain

Public Place

Religious

Residential

SHEET SIZE 282X292MM

DELE

PATTERN - BRICK BONE

SHEET SIZE 300X298MM

SHEET SIZE 270X275MM

270X275MM

45X95MM

75002 **RED BRICKS** 

SHEET SIZE 270X275MM