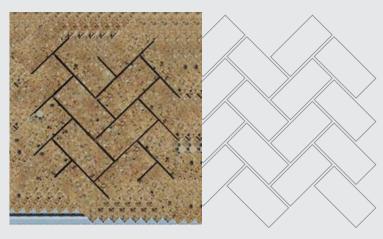

# INTRODUCING ATTRACTIVENESS IN ALL DIMENSIONS

| 203.2x76.2mm |         | 45x145mm |
|--------------|---------|----------|
|              |         |          |
|              |         |          |
| 23x73mm      | 23x48mm |          |

This collection is available in various sizes or dimensions to fit your imaginative theme in the best possible way. The edges have the utmost profound finishing with a graceful illuminating touch making it look perfect for any space.