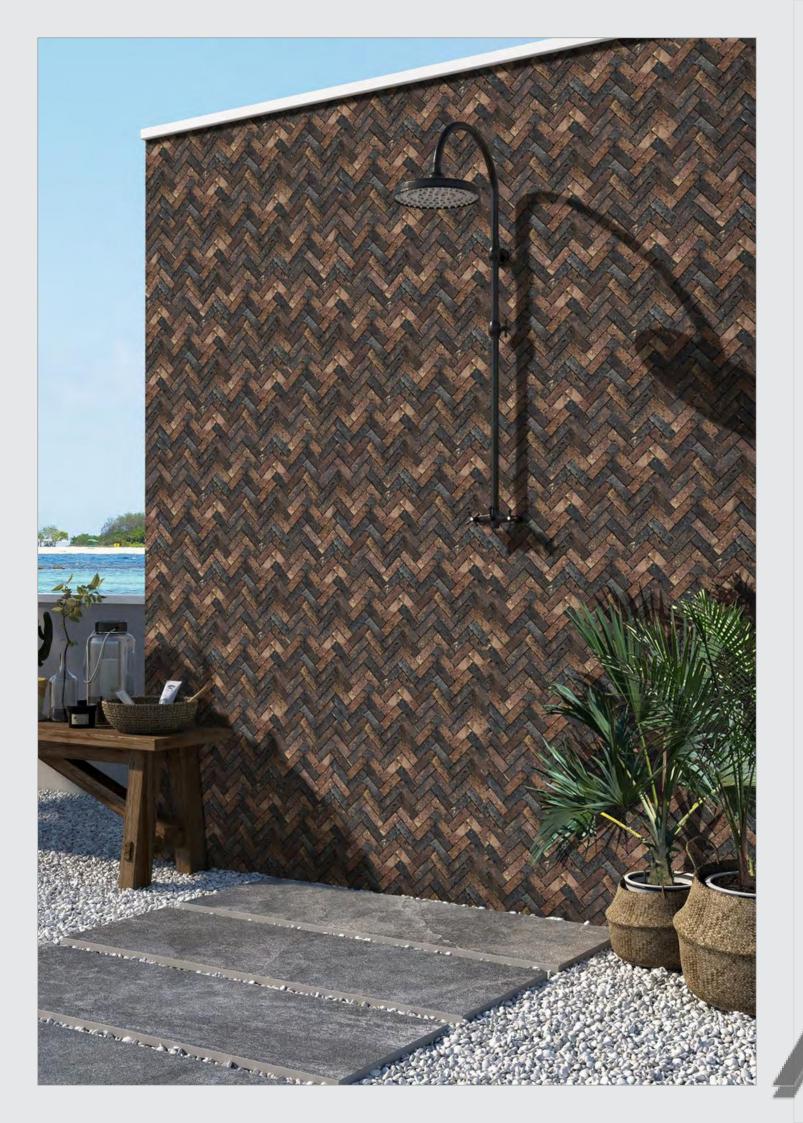

xurious brick tiles integrates technological expertise with exquisite designs. Each tile is crafted using state-of-the-art technology to ensure superior quality. These premium surfaces come in a variety of unique designs which makes them an unparalleled masterpieces, always. With the appealing shades & features, each tile is a masterpiece on its own. Apart from having aesthetic look.



PASTING ON MESH

EREFERENCESSEREEEEEEEEE











Scratch Resistant



Easy to Maintain



Public Place

Religious





Residential











SHEET SIZE 282X292MM





## CHIP SIZE 45X145MM











































SHEET SIZE 295X298MM



# FIRE BRICKS

## CHIP SIZE 23X48MM















SHEET SIZE 295X298MM

CHIP SIZE 23X48MM







CHIP











295X298MM



CHIP SIZE 23X48MM













SHEET SIZE 285X315MM



















SHEET SIZE 285X315MM







DELE







PATTERN - BRICK BONE



SHEET SIZE 300X298MM



















SHEET SIZE 270X275MM



















270X275MM

45X95MM



75002 **RED BRICKS** 















SHEET SIZE 270X275MM



















SHEET SIZE 320X515MM



CHIP SIZE 50X200MM













SHEET SIZE 320X515MM

50X200MM



CHIP

CHIP SIZE













CHIP SIZE 203.2X76.2MM



CHIP

1













CHIP SIZE 203.2X76.2MM



CHIP

1













CHIP SIZE 203.2X76.2MM











Opp.CNG Pump, Jetpur Road, At. Bela, Morbi-363642 Gujarat, India +91 70414 99999 export@adeleceramica.com WWW.ADELECERAMICA.COM