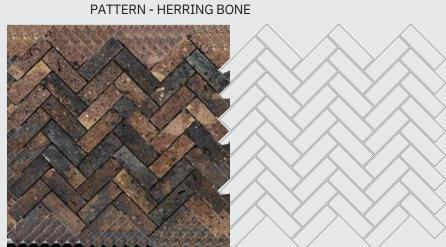

## CHIP SIZE 23X48MM

SHEET SIZE 295X298MM

CHIP SIZE 23X48MM

CHIP

295X298MM

CHIP SIZE 23X48MM

SHEET SIZE 285X315MM

SHEET SIZE 285X315MM