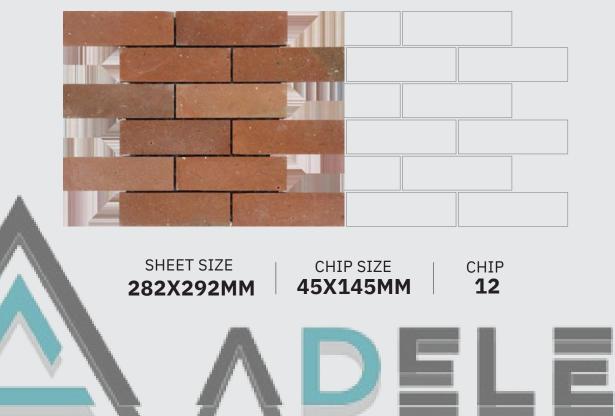

PASTING ON MESH

EREFERENCESSEREEEEEEEEE

Scratch Resistant

Easy to Maintain

Public Place

Religious

Residential

SHEET SIZE 282X292MM

## CHIP SIZE 45X145MM

SHEET SIZE 295X298MM