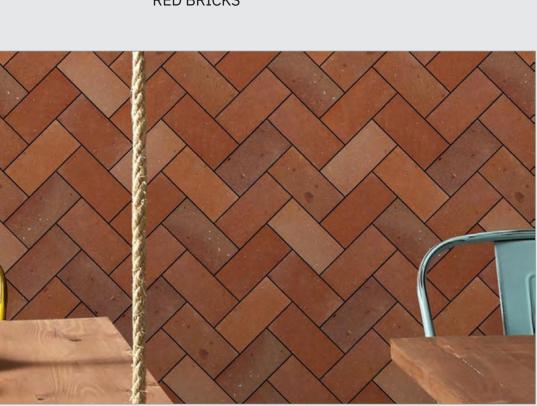

# FIRE BRICKS

DELE

PATTERN - BRICK BONE

SHEET SIZE 300X298MM

SHEET SIZE 270X275MM

270X275MM

45X95MM

75002 **RED BRICKS** 

SHEET SIZE 270X275MM