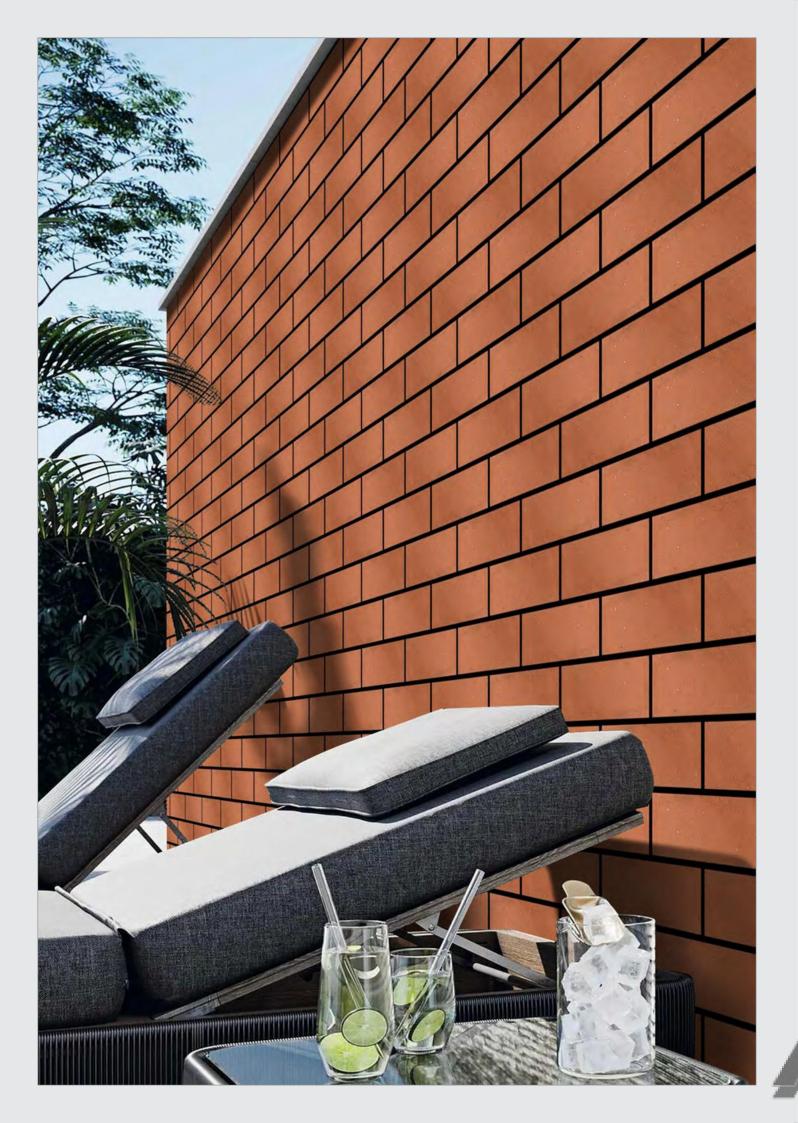

# FIRE BRICKS

DELE

PATTERN - BRICK BONE

SHEET SIZE 300X298MM

SHEET SIZE 270X275MM

270X275MM

45X95MM

75002 **RED BRICKS** 

SHEET SIZE 270X275MM