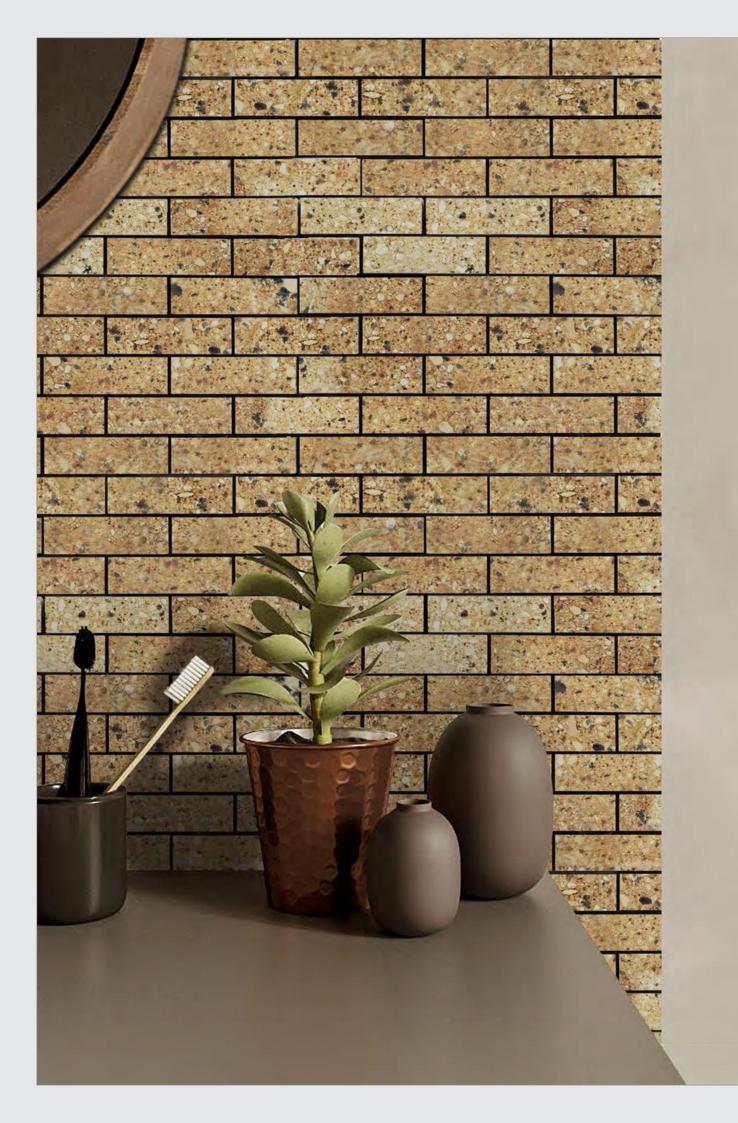

# Explore the majestic size of tiles that we manufacture for every need and space.

Our elite tile size impacts the overall appearance and the look that you desire. Our ideal range of this luxurious brick tiles integrates technological expertise with exquisite designs. Each tile is crafted using state-of-the-art technology to ensure superior quality. These premium surfaces come in a variety of unique designs which makes them an unparalleled masterpieces, always. With the appealing shades & features, each tile is a masterpiece on its own. Apart from having aesthetic look.

DELE

PATTERN - BRICK BONE

SHEET SIZE 300X298MM

SHEET SIZE 270X275MM

270X275MM

45X95MM

75002 **RED BRICKS** 

SHEET SIZE 270X275MM