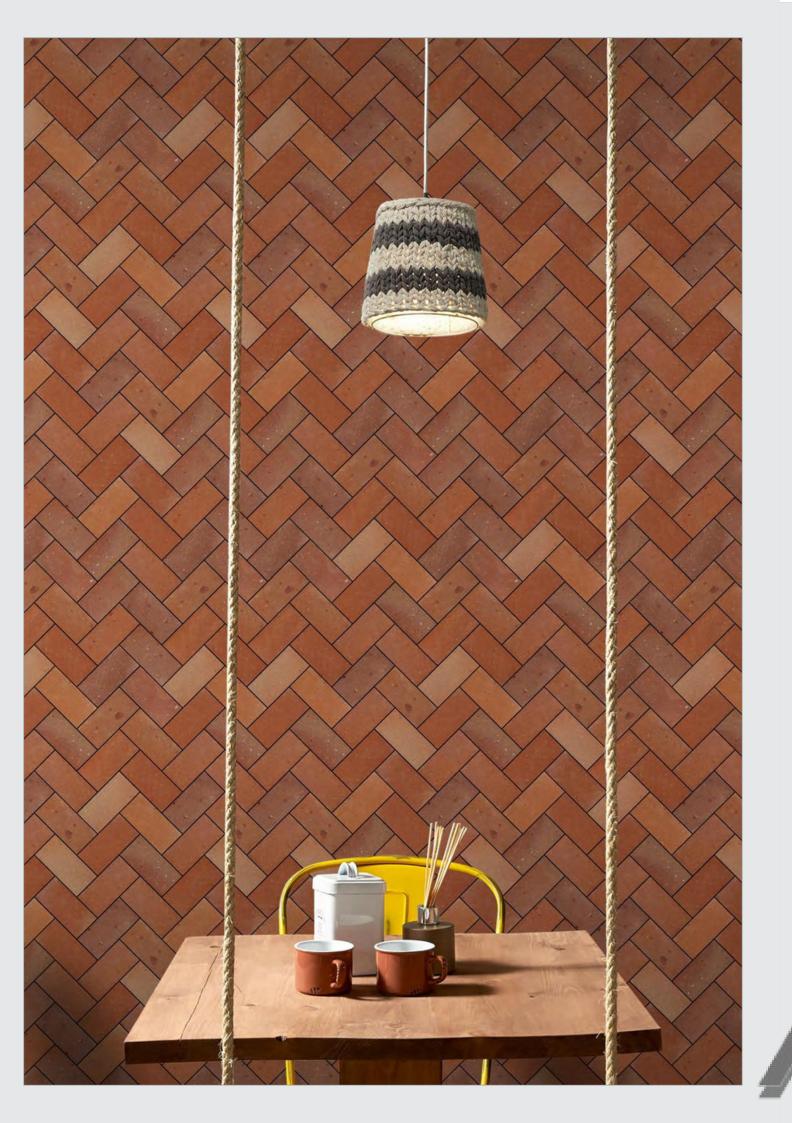

# FIRE BRICKS

DELE

PATTERN - BRICK BONE

SHEET SIZE 300X298MM

SHEET SIZE 270X275MM

270X275MM

45X95MM

75002 **RED BRICKS** 

SHEET SIZE 270X275MM