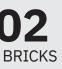

# FIRE BRICKS

DELE

PATTERN - BRICK BONE

SHEET SIZE 300X298MM

SHEET SIZE 270X275MM

270X275MM

45X95MM

75002 **RED BRICKS** 

SHEET SIZE 270X275MM