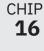

DELE

PATTERN - BRICK BONE

SHEET SIZE 300X298MM

SHEET SIZE 270X275MM

270X275MM

45X95MM

75002 **RED BRICKS** 

SHEET SIZE 270X275MM