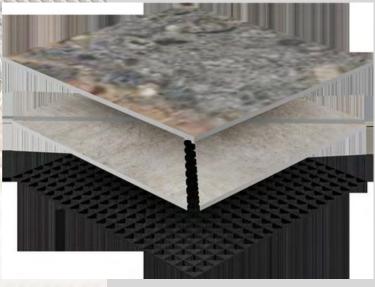

PASTING ON MESH

EREFERENCESSEREEEEEEEEE

Scratch Resistant

Easy to Maintain

Public Place

Religious

Residential

SHEET SIZE 282X292MM