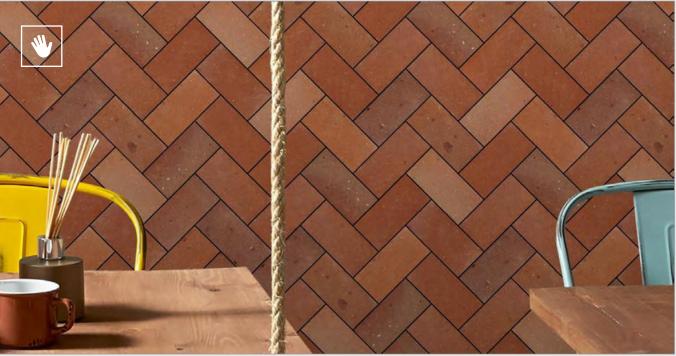

# FIRE BRICKS

DELE

PATTERN - BRICK BONE

SHEET SIZE 300X298MM

SHEET SIZE 270X275MM

270X275MM

45X95MM

75002 **RED BRICKS** 

SHEET SIZE 270X275MM