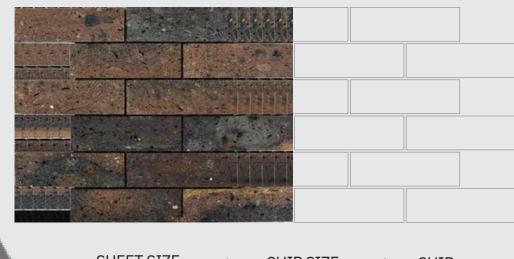

DELE

PATTERN - BRICK BONE

SHEET SIZE 300X298MM

SHEET SIZE 270X275MM

270X275MM

45X95MM

75002 **RED BRICKS** 

SHEET SIZE 270X275MM