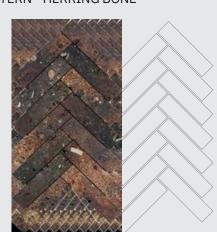

DELE

PATTERN - BRICK BONE

SHEET SIZE 300X298MM

SHEET SIZE 270X275MM

270X275MM

45X95MM

75002 **RED BRICKS** 

SHEET SIZE 270X275MM