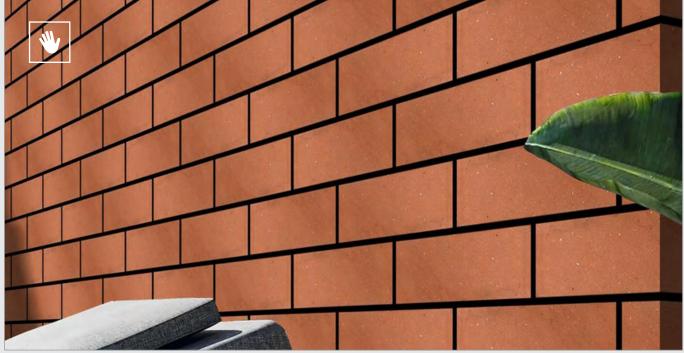

# FIRE BRICKS

DELE

PATTERN - BRICK BONE

SHEET SIZE 300X298MM

SHEET SIZE 270X275MM

270X275MM

45X95MM

75002 **RED BRICKS** 

SHEET SIZE 270X275MM