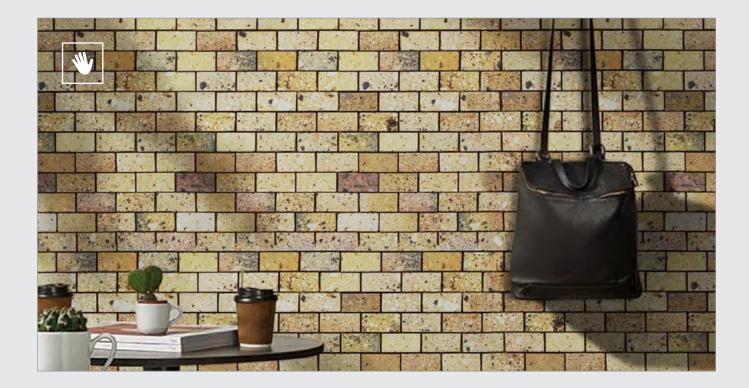

DELE

PATTERN - BRICK BONE

SHEET SIZE 300X298MM

SHEET SIZE 270X275MM

270X275MM

45X95MM

75002 **RED BRICKS** 

SHEET SIZE 270X275MM