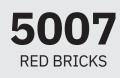

# FIRE BRICKS

DELE

PATTERN - BRICK BONE

SHEET SIZE 300X298MM

SHEET SIZE 270X275MM

270X275MM

45X95MM

75002 **RED BRICKS** 

SHEET SIZE 270X275MM