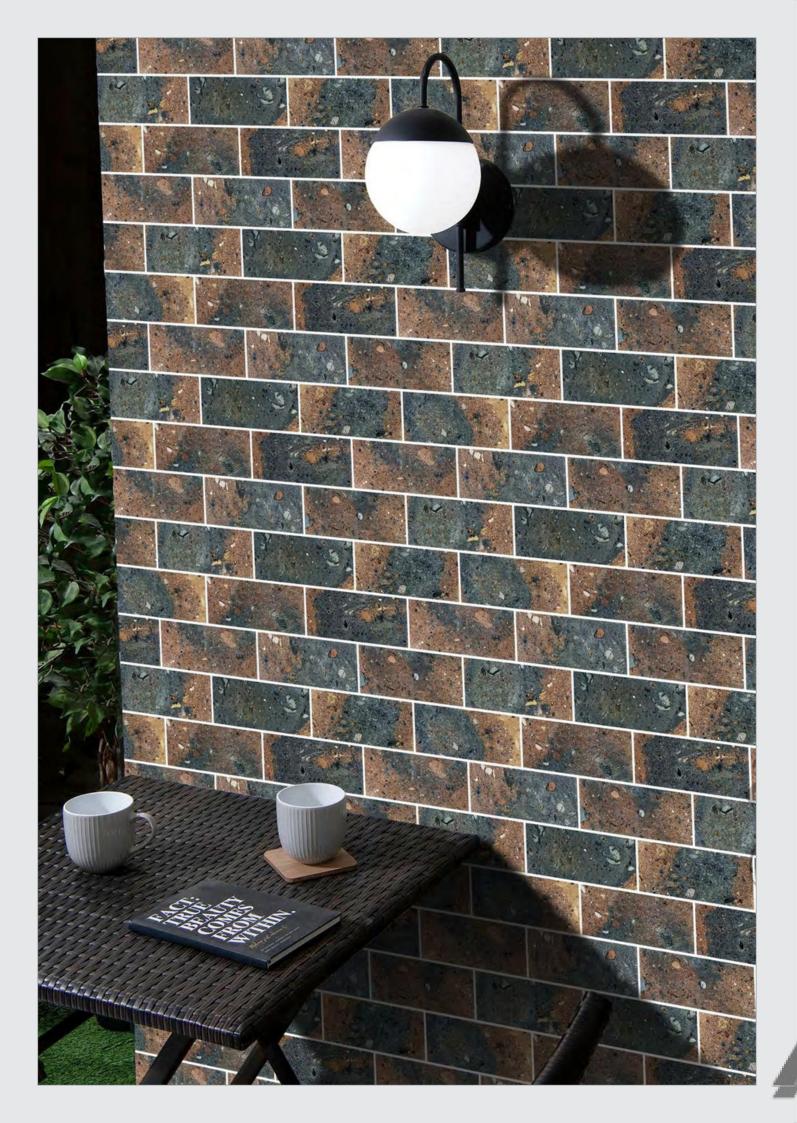

# Explore the majestic size of tiles that we manufacture for every need and space.

Our elite tile size impacts the overall appearance and the look that you desire. Our ideal range of this luxurious brick tiles integrates technological expertise with exquisite designs. Each tile is crafted using state-of-the-art technology to ensure superior quality. These premium surfaces come in a variety of unique designs which makes them an unparalleled masterpieces, always. With the appealing shades & features, each tile is a masterpiece on its own. Apart from having aesthetic look.

SHEET SIZE 320X515MM

CHIP SIZE 50X200MM

SHEET SIZE 320X515MM

50X200MM

CHIP

CHIP SIZE

CHIP SIZE 203.2X76.2MM

CHIP