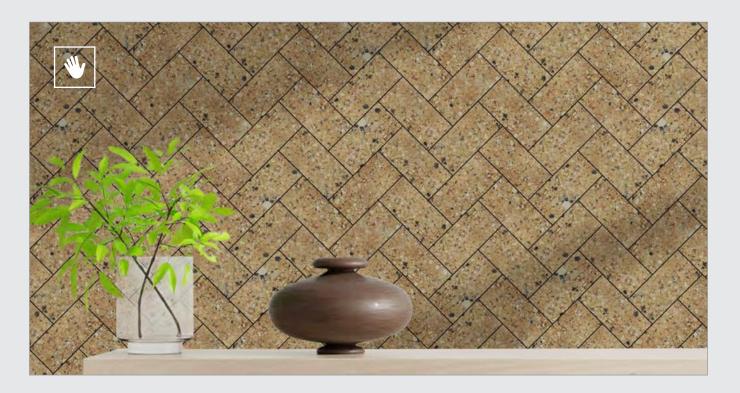

DELE

PATTERN - BRICK BONE

SHEET SIZE 300X298MM

SHEET SIZE 270X275MM

270X275MM

45X95MM

75002 **RED BRICKS** 

SHEET SIZE 270X275MM