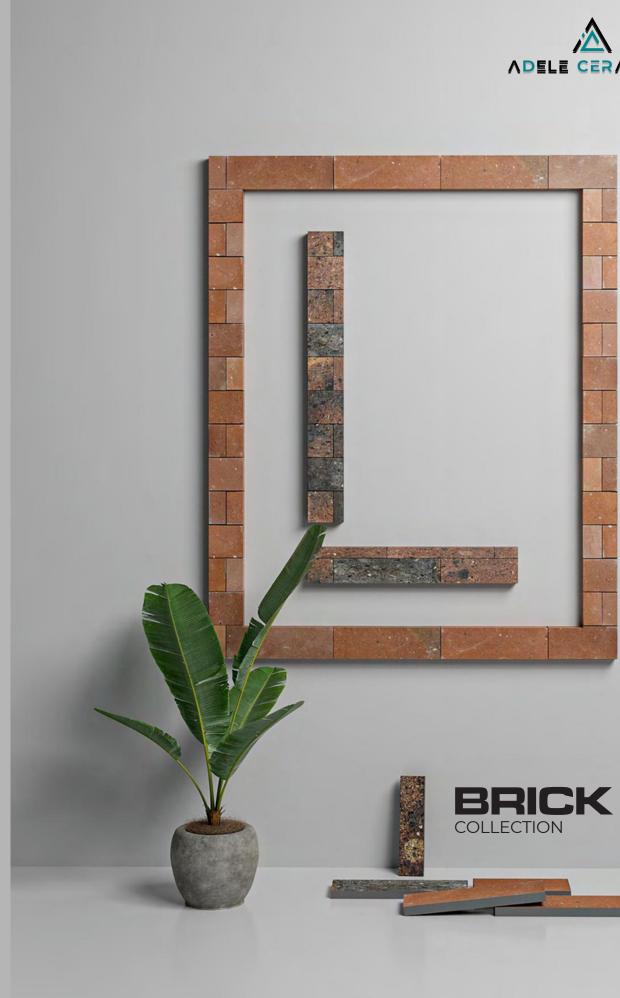

# INTRODUCING ATTRACTIVENESS IN ALL DIMENSIONS

| 203.2x76.2mm |         | 45x145mm |
|--------------|---------|----------|
|              |         |          |
|              |         |          |
| 23x73mm      | 23x48mm |          |

This collection is available in various sizes or dimensions to fit your imaginative theme in the best possible way. The edges have the utmost profound finishing with a graceful illuminating touch making it look perfect for any space.

# FIRE BRICKS