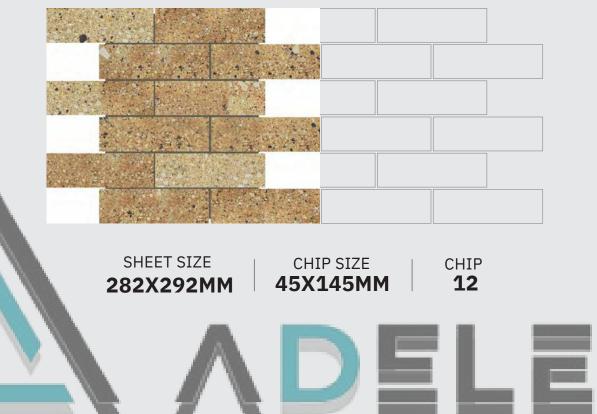

PASTING ON MESH

EREFERENCESSEREEEEEEEEE

Scratch Resistant

Easy to Maintain

Public Place

Religious

Residential

SHEET SIZE 282X292MM

## CHIP SIZE 45X145MM

SHEET SIZE 295X298MM